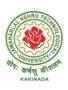

### Department Recognitions

160\*

About

the

Department

The department has around **400+ Desktops/Laptops for students** and DELL Power-Edge with 64 CPUs, 128 GB RAM, 512 GB SSD with UBUNTU (16.04 LTS) Server **for faculty** to facilitate various programming courses and Research & Development. The department also maintaining HP server with 24 CPUs, 32 GB RAM, 1 TB HDD **for MOODLE Platform** to facilitate *e***-services to students**.